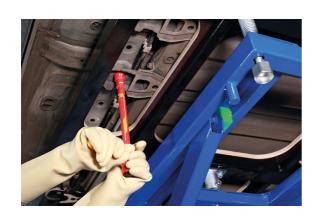

## **Electro-Hydraulic Table Lift - 1 Tonne**

A mobile 230V electro-hydraulic table lift with an adjustable, tilting, lifting platform which allows easy access under the vehicle for disassembly and removal of EV battery packs, engines and transmissions. Fitted with a wooden composite table surface with specially milled openings for easy battery fastener/EV connection or transmission access. Two models available: 1.0 and 1.4 tonne capacity.