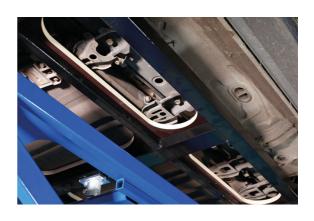

## **Electro-Hydraulic Table Lift - 1 Tonne**

A mobile 230V electro-hydraulic table lift with an adjustable, tilting, lifting platform which allows easy access under the vehicle for disassembly and removal of EV battery packs, engines and transmissions. Fitted with a wooden composite table surface with specially milled openings for easy battery fastener/EV connection or transmission access. Two models available: 1.0 and 1.4 tonne capacity.