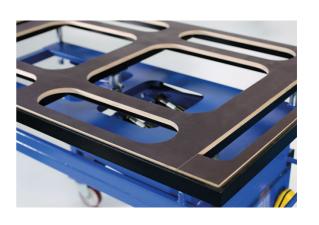

## **Electro-Hydraulic Table Lift - 1 Tonne**

A mobile 230V electro-hydraulic table lift with an adjustable, tilting, lifting platform which allows easy access under the vehicle for disassembly and removal of EV battery packs, engines and transmissions. Fitted with a wooden composite table surface with specially milled openings for easy battery fastener/EV connection or transmission access. Two models available: 1.0 and 1.4 tonne capacity.