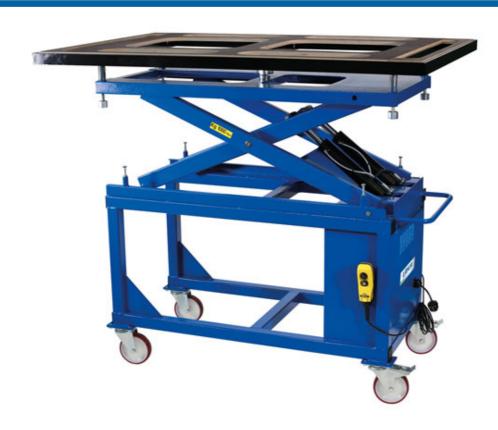

## **Electro-Hydraulic Table Lift - 1 Tonne**

A mobile 230V electro-hydraulic table lift with an adjustable, tilting, lifting platform which allows easy access under the vehicle for disassembly and removal of EV battery packs, engines and transmissions. Fitted with a wooden composite table surface with specially milled openings for easy battery fastener/EV connection or transmission access. Two models available: 1.0 and 1.4 tonne capacity.

## **Additional Information**

- · Lift capacity: SWL 1 tonne.
- Table dimensions: 1760 x 1130mm; adjustable working height: 1100 2000mm.
- · Weight: 200kg.
- Features: 4 steering wheels (2 braked), adjustable tilting table top, double hydraulic cylinders, low friction Polyethylene (PE) sliders, anti-crush stops to prevent trapped hands, dead-man control and a 5m retracting mains cable.
- 230V. Made in EU. CE & UKCA compliant. 1.4 tonne model also available, Part No. 8525.