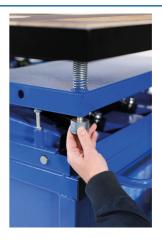

## **Additional Information**

- · Lift capacity: SWL 1 tonne.
- Table dimensions: 1760 x 1130mm; adjustable working height: 1100 2000mm.
- · Weight: 200kg.
- Features: 4 steering wheels (2 braked), adjustable tilting table top, double hydraulic cylinders, low friction Polyethylene (PE) sliders, anti-crush stops to prevent trapped hands, dead-man control and a 5m retracting mains cable.
- 230V. Made in EU. CE & UKCA compliant. 1.4 tonne model also available, Part No. 8525.