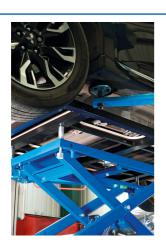

## **Electro-Hydraulic Table Lift - 1 Tonne**

A mobile 230V electro-hydraulic table lift with an adjustable, tilting, lifting platform which allows easy access under the vehicle for disassembly and removal of EV battery packs, engines and transmissions. Fitted with a wooden composite table surface with specially milled openings for easy battery fastener/EV connection or transmission access. Two models available: 1.0 and 1.4 tonne capacity.